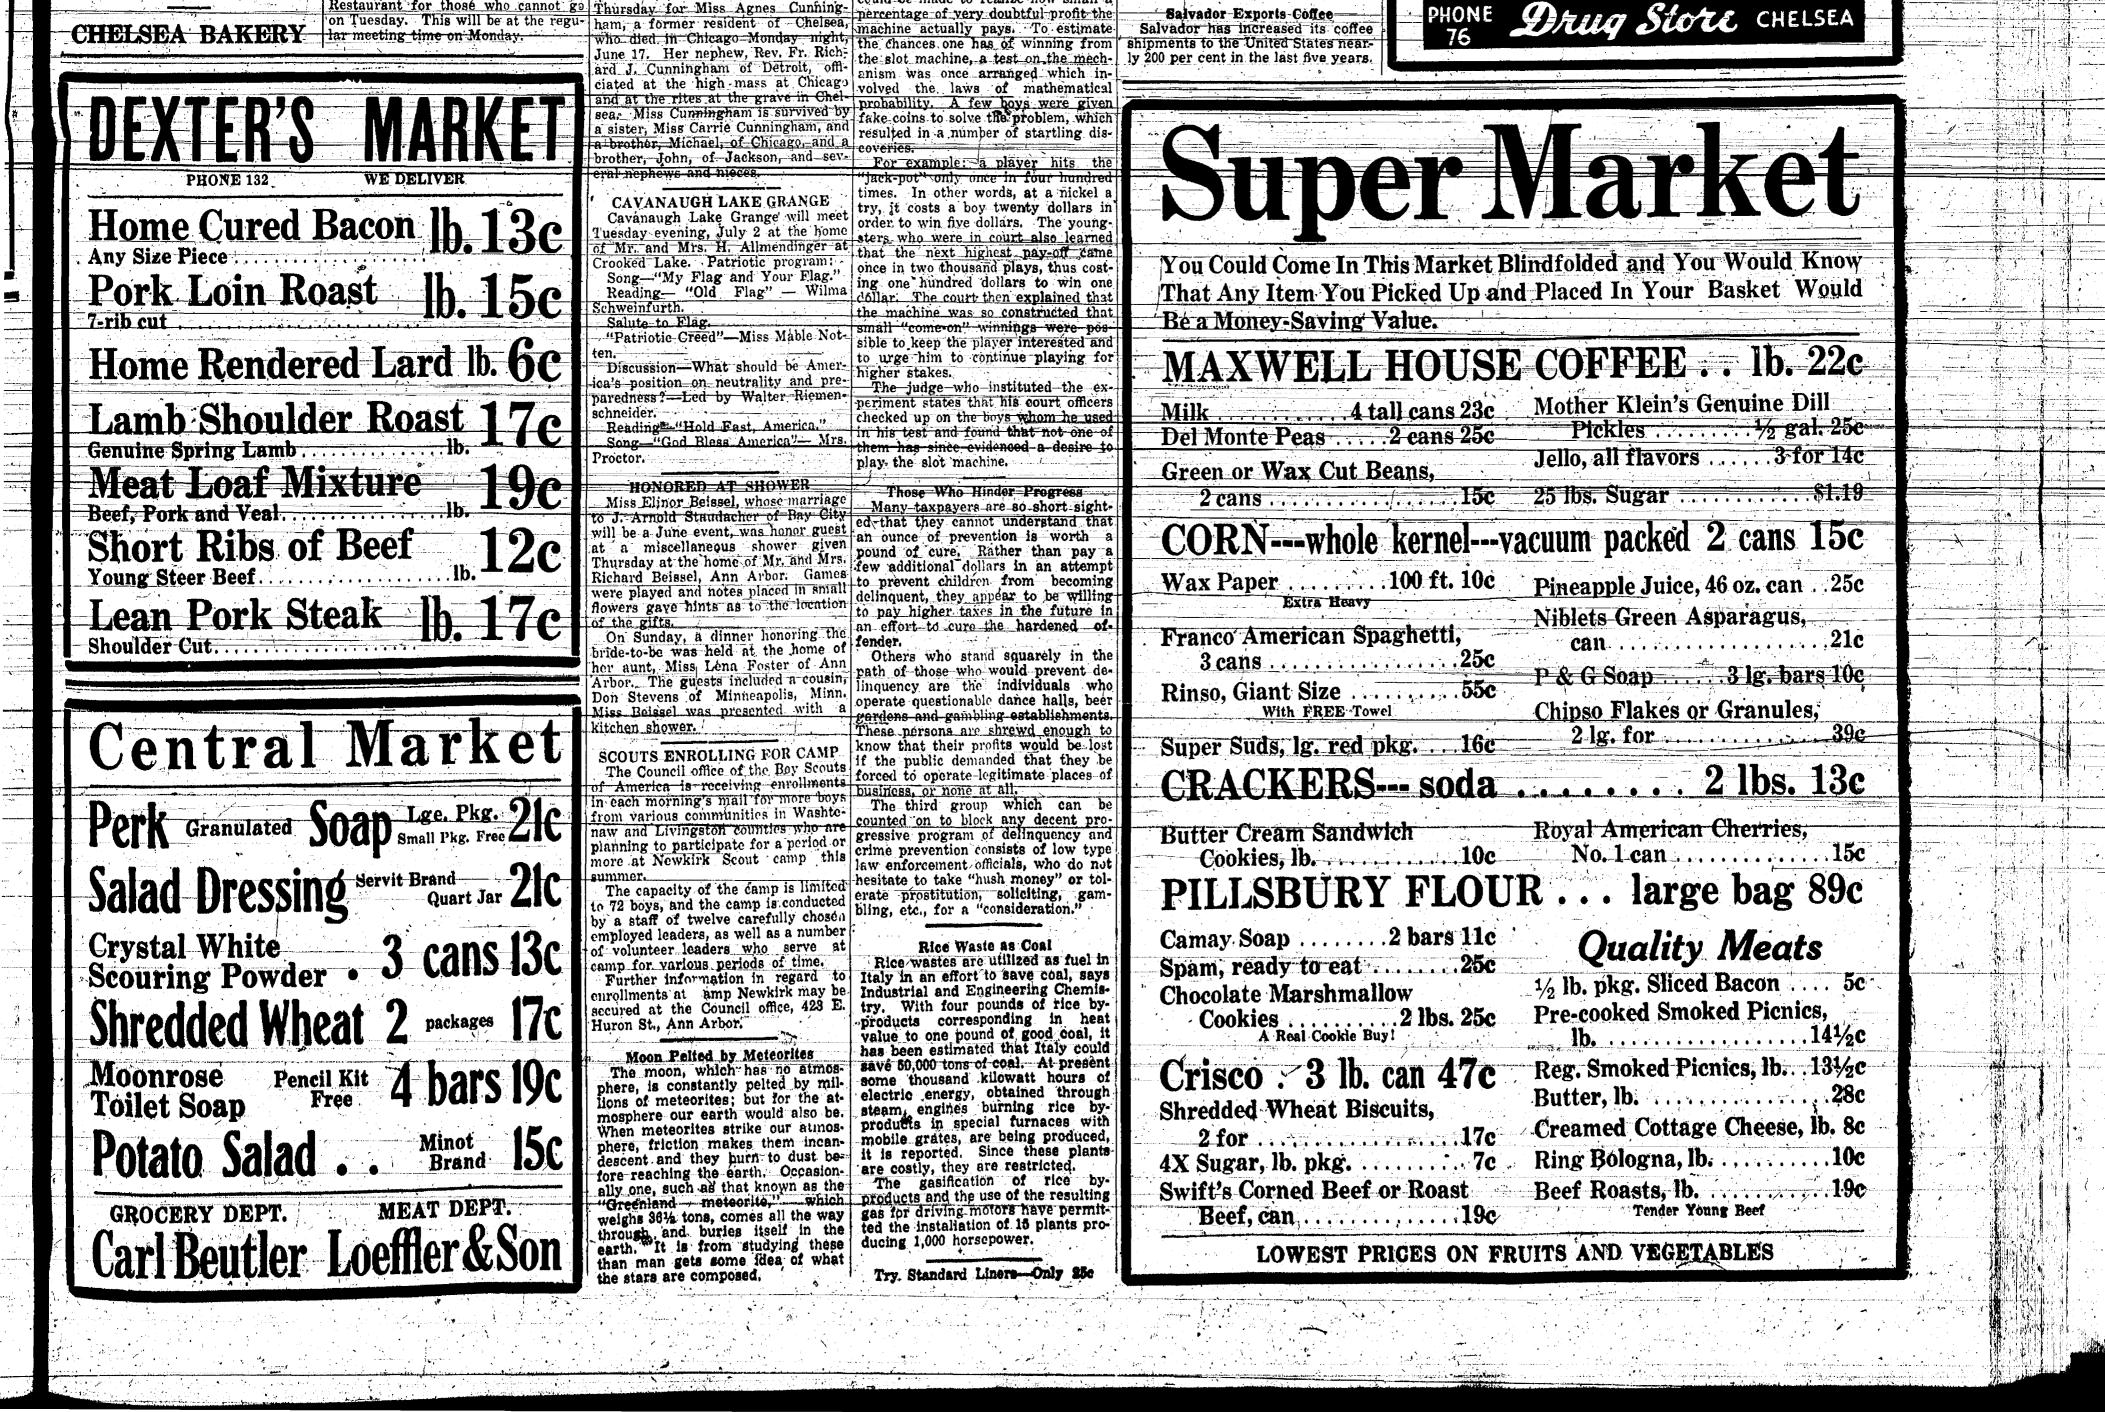

|



#### THE CHELSEA STANDARD, CHELSEA, MICHIGAN

### THURSDAY, JUNE 27, 1940







Abigail Adams, who had unique distinction of being the wife of one President and the mother of another. John Adams, second President, was her husband. John Quiney Adams, sixth President, was her

he did think we would be celebrating

but they should be left WIDE open at all times so that we may know what our businesses and our liberties.

my record. They know that I have log-rolling or vote-swapping legisla-

"If nominated and elected United ton in behalf of our state as I have during my legislative career in Lansing. I will be constantly on the alert for questionable legislative proposalsand I will pursue the same fact find ring and pro-public attitude I have always-maintained in my-newspaper work and in of