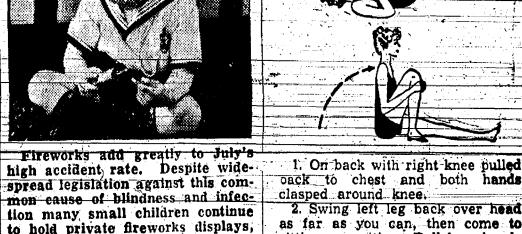

you had been spanked, are the three most simple rules to remember as you walk. "Sit in the entire seat of a chair," "tuck in your tummy while sitting," and "don't cross your knees," will' take you far in sitting posture if you will\_but remember them

Authority Advises These Exercises

From one of the leading salone that of Miss Dorothy Nye. I secured these two corrective exercises, which, if practiced daily, will firm the abdominal muscles and give flexibility to the hip region. Both are necessary to acquire an erect and agile carriage.

EXERCISE I



newspaper published in the County of once in each week for six weeks in Most of these happen at beaches

where there is no supervision. Geo. W. Sample, Circuit Judge



Luella M. Smith, Clerk of Circuit The above entitled suit involves the



clasped around knee 2. Swing left leg back over head as far as you can, then come to sitting-up-position.—Pull-from hands around knees and flatten back, keep neck and head high. Repeat with right three times. Then left three times. Twelve times altogether.

both





T. On knees, head back, hands clasped back of body and stretch downward.

2. Bend slowly forward, keeping head up and back flat until sitting on heels. Drop head to floor and

3. Keeping head down, round the back, pull in abdominal muscles, and slowly raise the body. Movement begins at lowest vertebrae and slowly lifts thighs away from heels nt\_same\_time,\_\_

Head and shoulders rise last 🌘 original position. Repeat five times, working up to fifteen times altogether in a few days.

Not difficult are they? Try going through