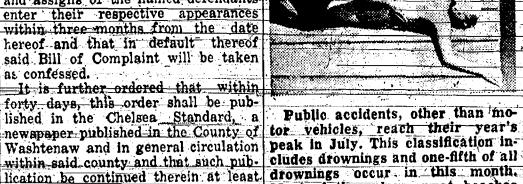

a posture les-

son. And the course does not proceed until the women have learned

#### Wrong posture, right posture.

how to walk correctly and to sit correctly.

"Walk proudly," "grow tall from the midriff" and "tuck in your buttocks" as if you had been spanked, are the three most simple rules to remember as you walk. "Sit in the entire seat of a chair," "tuck in your tummy while sitting," and "don't cross your knees," will' take you far in sitting posture if you will\_but remember them

Authority Advises These Exercises

From one of the leading salone that of Miss Dorothy Nye. I secured these two corrective exercises, which, if practiced daily, will firm the abdominal muscles and give flexibility to the hip region. Both are necessary to acquire an erect and agile carriage.

EXERCISE I



newspaper published in the County of once in each week for six weeks in Most of these happen at beaches

where there is no supervision. Geo. W. Sample, Circuit Judge



Luella M. Smith, Clerk of Circuit The above entitled suit involves the



clasped around knee 2. Swing left leg back over head as far as you can, then come to sitting-up-position.—Pull-from hands around knees and flatten back, keep neck and head high. Repeat with right three times. Then left three times. Twelve times altogether.

both





T. On knees, head back, hands clasped back of body and stretch downward.

2. Bend slowly forward, keeping head up and back flat until sitting on heels. Drop head to floor and

3. Keeping head down, round the back, pull in abdominal muscles, and slowly raise the body. Movement begins at